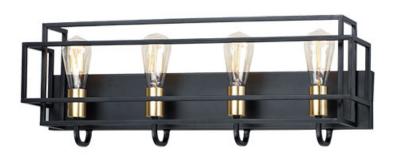

## PRODUCT DESCRIPTION

A geometric design constructed of square steel tubing that is finished in a Matte Black and accented with Satin Brass. Add a Vintage bulb for a Restoration look or a Globe lamp for a Contemporary approach. Whatever design you desire this collection will make it happen at a price that will make you smile.

#### **MEASUREMENTS**

**DIMENSION** : 28.5" W x 10" H x 7" Ext **BACK PLATE** : 28.5" W x 4.75" H x 3.75" HCO

HANGING WEIGHT : 7.28 lb

#### **FINISHES OPTION**

Black / Satin Brass (BKSBR)