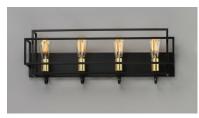

## PRODUCT DESCRIPTION

A geometric design constructed of square steel tubing that is finished in a Matte Black and accented with Satin Brass. Add a Vintage bulb for a Restoration look or a Globe lamp for a Contemporary approach. Whatever design you desire this collection will make it happen at a price that will make you smile.

#### **MEASUREMENTS**

**DIMENSION** : 28.5" W x 10" H x 7" Ext **BACK PLATE** : 28.5" W x 4.75" H x 3.75" HCO

HANGING WEIGHT : 7.28 lb

#### **FINISHES OPTION**

Black / Satin Brass (BKSBR)