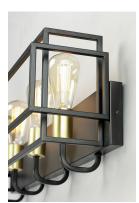

## PRODUCT DESCRIPTION

A geometric design constructed of square steel tubing that is finished in a Matte Black and accented with Satin Brass. Add a Vintage bulb for a Restoration look or a Globe lamp for a Contemporary approach. Whatever design you desire this collection will make it happen at a price that will make you smile.

#### **MEASUREMENTS**

**DIMENSION** : 28.5" W x 10" H x 7" Ext **BACK PLATE** : 28.5" W x 4.75" H x 3.75" HCO

HANGING WEIGHT : 7.28 lb

### **ADDITIONAL**

INSTALL UP/DOWN: Up/Down **OPERATING TEMPERATURE:** -20°C (-4°F), 40°C (104°F)

Always consult a qualified electrician before installing any lighting product.

WESTERN DISTRIBUTION CENTER (HEADQUARTER) 253 NORTH VINELAND AVE I CITY OF INDUSTRY, CA 91746